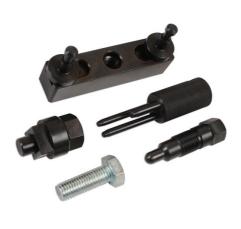

## Fuel Pump Drive Belt Kit - for VAG TDI 2.7, 3.0

Fuel pump drive belt kit VAG 2.7 and 3.0L TDi for locking the fuel pump into its timed position so that the pump drive belt can be replaced or the pump timing checked.