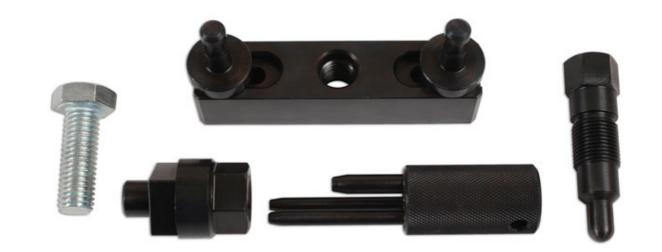

## Fuel Pump Drive Belt Kit - for VAG TDI 2.7, 3.0

Fuel pump drive belt kit VAG 2.7 and 3.0L TDi for locking the fuel pump into its timed position so that the pump drive belt can be replaced or the pump timing checked.